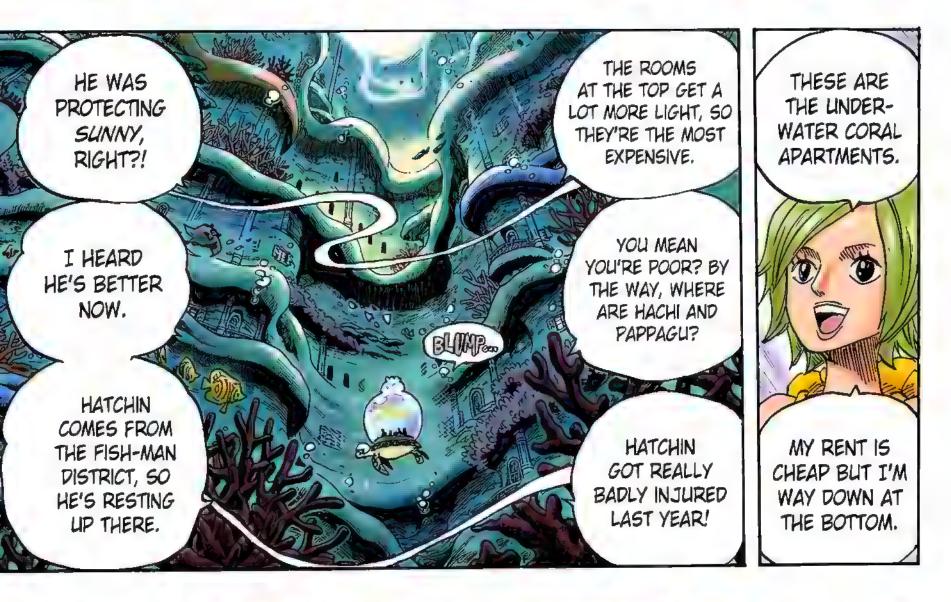

#### **REQUEST: "BROOK WALKING FIVE OR SIX WHITE DOGS WITH AFROS." BY BACHON**

GUESS WHAT! THE THREE OF US WERE UNCONSCIOUS UNTIL NOW!

LET'S GO THERE LATER.

FISH-MAN\_

DISTRICT?

Q.

R

I WANT TO THANK HACHI IN PERSON!

OKAY! AND ABOUT PAPPAGU... THAT PLACE IS KIND OF SCARY. IF YOU'LL STAY WITH ME, I DON'T MIND SHOWING YOU AROUND.

## Chapter 609: ADVENTURE ON FISH-MAN ISLAND

SANJI'S BLOOD TYPE IS PRETTY RARE, YOU KNOW.

WHO?

THE MERMAID

PRINCESS?

NO.

X

IF HE'D GOTTEN ANY MORE NOSEBLEEDS, IT WOULD'VE BEEN BAD. I'M ALL OUT OF HIS TYPE OF BLOOD.

BEING HERE SEEMS TO HAVE CURED HIM.

Q: My friend put a melon bun in the DVD return box by mistake. What should we do?

--Pon Class

A: Yeah, that happens all the time. Wait! NO, it doesn't! 3 But now that I think about it, did that friend really rent a DVD? You sure that friend didn't rent a melon Bun instead? That could happen, right? Ha ha ha.